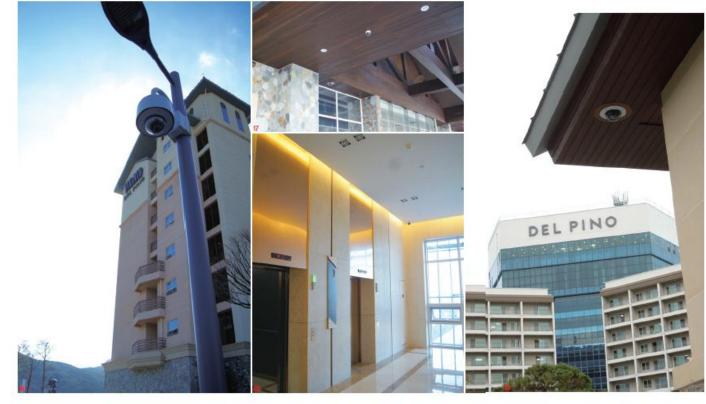

## Photo Security

## **DEL PINO – Golf and Resort**

: DEL PINO Golf and resort is the one of biggest family and business resort which is located in Korea national park Seorak mountain and near East Sea of

With its recent renovation, They replaced their CCTV system from existing analog to WEBGATE HD-CCTV system so that they can monitor and control vacationers safety and resort facility on sight with 220 pcs of HD-SDI cameras.

Photo Security

**Pic 5,6,7,8 –** Golf club house lounge and Fine Arts pavilion and Café and Wine terrace in DEP PINO Golf and Resort **Pic 9,10,11,12 –** In Central Monitoring Room of DEP PINO, they can monitor all spots with 80 pcs of monitors and 4 main monitors. 36 pcs of WEBGATE HD-SDI 8ch DVR were installed.