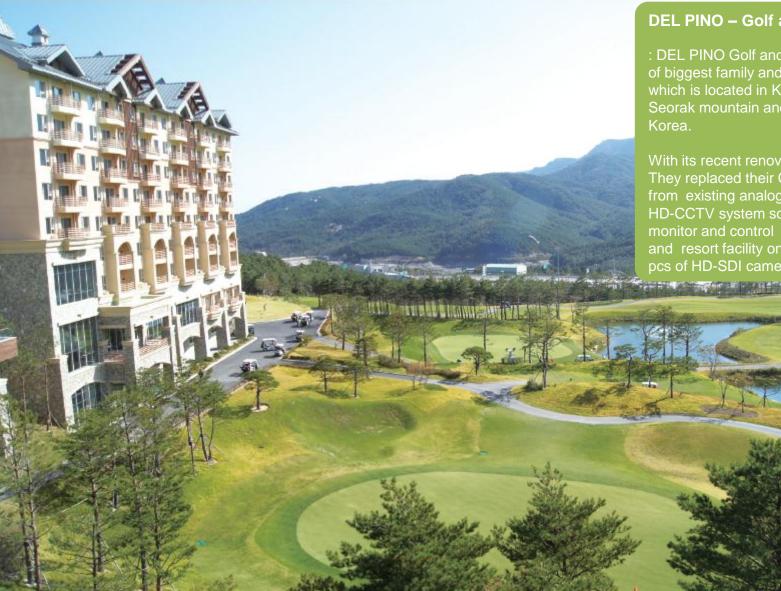

## **DEL PINO – Golf and Resort**

: DEL PINO Golf and resort is the one of biggest family and business resort which is located in Korea national park Seorak mountain and near East Sea of

With its recent renovation, They replaced their CCTV system from existing analog to WEBGATE HD-CCTV system so that they can monitor and control vacationers safety and resort facility on sight with 220 pcs of HD-SDI cameras.

Pic 1,2,3,4 – A panoramic view

of DEL PINO Golf and Resort .