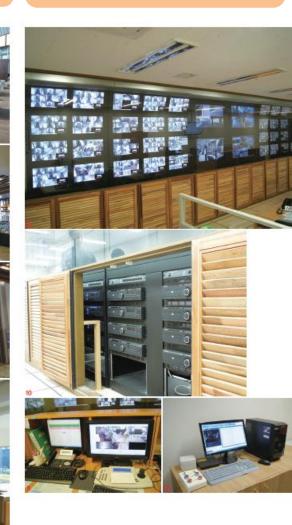

Photo Security

**Pic 5,6,7,8 –** Golf club house lounge and Fine Arts pavilion and Café and Wine terrace in DEP PINO Golf and Resort **Pic 9,10,11,12 –** In Central Monitoring Room of DEP PINO, they can monitor all spots with 80 pcs of monitors and 4 main monitors. 36 pcs of WEBGATE HD-SDI 8ch DVR were installed.