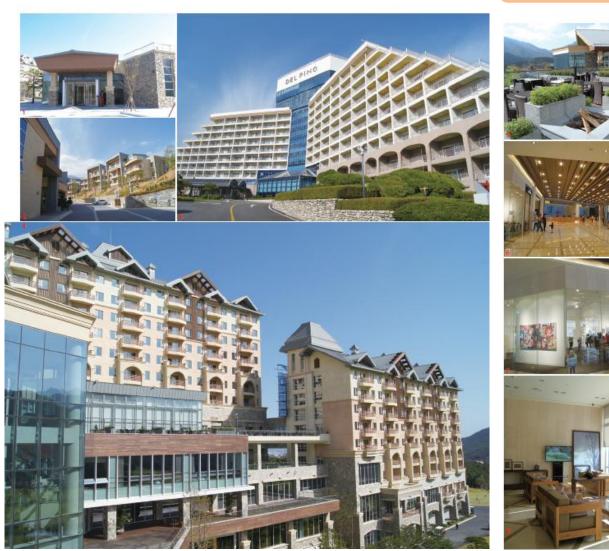

Photo Security

**Pic 5,6,7,8 –** Golf club house lounge and Fine Arts pavilion and Café and Wine terrace in DEP PINO Golf and Resort **Pic 9,10,11,12 –** In Central Monitoring Room of DEP PINO, they can monitor all spots with 80 pcs of monitors and 4 main monitors. 36 pcs of WEBGATE HD-SDI 8ch DVR were installed.

Pic 1,2,3,4 – A panoramic view

of DEL PINO Golf and Resort .