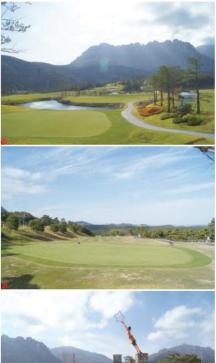

g to WEBGATE HD-CCTV system so that they can monitor and control vacationers safety and resort facility on sight with 220 pcs of HD-SDI cameras.

Photo Security

**Pic 5,6,7,8 –** Golf club house lounge and Fine Arts pavilion and Café and Wine terrace in DEP PINO Golf and Resort **Pic 9,10,11,12 –** In Central Monitoring Room of DEP PINO, they can monitor all spots with 80 pcs of monitors and 4 main monitors. 36 pcs of WEBGATE HD-SDI 8ch DVR were installed.



Pic 1,2,3,4 – A panoramic view

of DEL PINO Golf and Resort .



## Photo Security



**Pic 16,17,18,19 –** With the recent renovation in July, DEL PINO newly installed additional 220 pcs of HD-SDI cameras (PTZ / Dome / Vandal Dome) for the vacationers safety and robbery protection in accordance with major movement lines and spots.









## **DEL PINO** – WEBGATE HD-CCTV system diagram

|                                                                                                                                                                                                                                                                                                                                                                                                                                                                                                                        | C1080BM(HD BOX CAM)                        | 18                                       |
|--------------------------------------------------------------------------------------------------------------------------------------------------